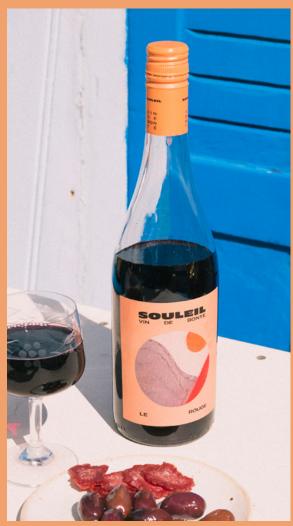

## LE ROUGE

CONNECT
Web souleilwines.com
Instagram @souleilwines

ORIGIN Vin de France VINTAGE 2020 BLEND Syrah (80%), Grenache (10%), Mourvèdre (10%) VOL. 13%

Crafted from a Syrah-dominant (80%) blend with equal parts Grenache Noir and Mourvèdre, this silky smooth wine is produced from fruit hailing from organicallyfarmed (ECOCERT) vineyards across southern France's saline-tinged coastline. All fruit is destemmed, macerated, and fermented in stainless steel tanks to preserve the natural acidity, freshness, and fruit-forwardness of the must. Pronounced aromas of ripe blackberries, blue fruits, and smoky herbs lead to a palate that bursts with punchy flavors of dark cherry, pomegranate, garrigue, orange peel, and a touch of sweet spice. Gentle tannins and bracing acidity lead to a lingering finish that's enhanced by rustic cuisine. For maximum enjoyment, we recommend serving Le Rouge slightly chilled.