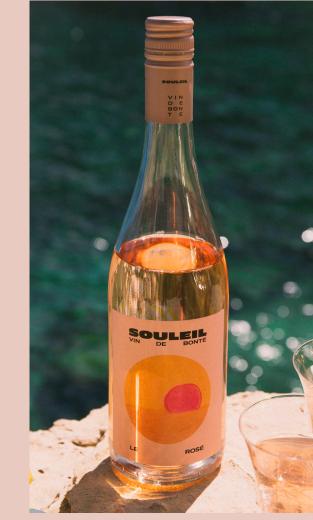

## LE ROSÉ

ORIGIN Vin de France VINTAGE 2021 BLEND Grenache (100%)

**VOL.** 13%

Refreshing rosé and French joie de vivre go hand in hand. At Souleil, our Grenache Noir is crafted from an organically-farmed (ECOCERT) vineyard along the

Mediterranean coastline, with the goal of bringing the unique flavors of the South of France straight to your glass.

Post-harvest, our grapes are cooled and macerated for a short period to achieve the wine's pale, rose petal-tinged hue. On the nose, aromas of tart citrus, grapefruit rind, and hints of jasmine lead to an expressive palate laden with flavors of white cherry, strawberry, tart red fruits, lemon zest, and crushed rocks. Zingy acidity and pronounced minerality create a refreshing, saline-tinged finish – think of it like instant voyage to the salty shores of the Mediterranean coast.