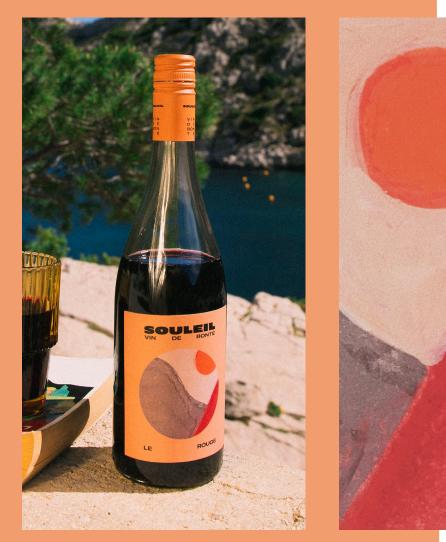

## LE ROUGE

**ORIGIN** Vin de France **VINTAGE 2021** BLEND Syrah (60%), Grenache (40%) **VOL.** 13%

Bright, balanced, and wildly aromatic, Le Rouge is the perfect pick for fans of Syrahforward blends and savory red wine lovers everywhere. Crafted from a Syrah-dominant blend rounded out with Grenache Noir, this savory red wine depicts aromas of bright red fruits, blood orange rind, and hints of pepper on the nose. On the palate, concentrated flavors of red fruits, blackberries, cracked black pepper, and hints of smoked meat lead to an acid-driven, palate-coating finish.