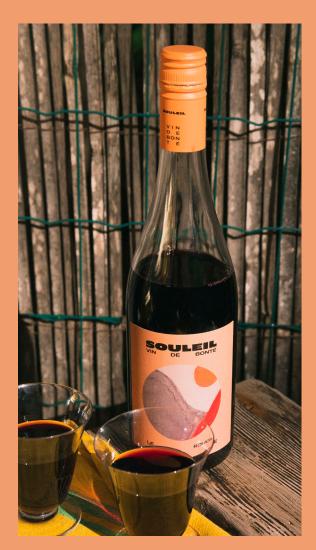

## LE ROUGE

**ORIGIN** Vin de France VINTAGE 2022 BLEND Grenache (58%), Syrah (42%) **VOL.** 13%

Grenache and Syrah give the backbone to many of Southern France's red blends, and our 2022 Souleil Le Rouge is no exception. This year's blend features a higher percentage of Grenache, rendering the wine zippier and approachable, even without food. On the nose, aromas of candied red fruit, crushed blackberries. and purple flowers lead to a concentratedvet-bright palate laden with flavors of wild forest berries, cassis, white pepper, and a touch of aged leather. Well-integrated tannins are balanced by energetic acidity, which is most vibrant on the wine's finish.

All fruit sourced for Souleil Le Rouge hails from an organically-farmed (ECOCERT) vineyard site in Southern France. In the cellar, the fruit is destemmed, macerated, and fermented in stainless steel tanks to preserve the natural acidity and freshness of the wine. Serve slightly chilled to allow the wine to show its best side.